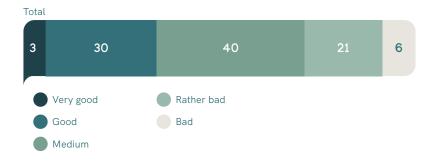

## Please rate the equipment of your institution with digital tools.

## **Technical Equipment**

2 out of 3 nurses do not feel like their institution is digitally well-equipped.