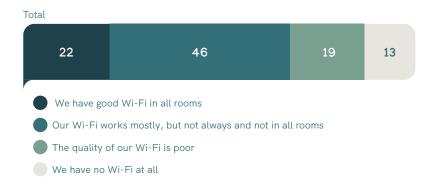

## Please rate the quality of the Wi-Fi connection in your institution.

Percentages; n=97-98

Methodology & Sample

**Research institution:**Heute Und Morgen

Survey methodology:

Online Survey with specific 'on target' panel